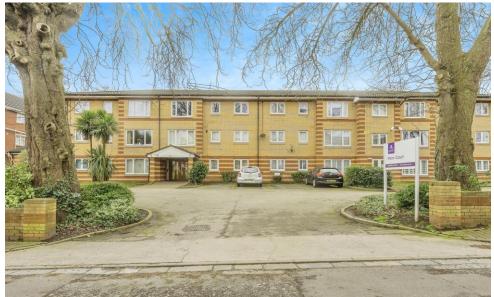

## 6 Palm Court (A)

35 Grosvenor Road, Birkenhead, Merseyside, CH43 1TJ

PRICE: £86,000

Lease: 99 years from 1994

#### A TWO BEDROOM GROUND FLOOR RETIREMENT APARTMENT

Palm court is managed by Anchor and comprises \*\* properties arranged over three floors all served by a lift. The Estate Manager can be contacted from various points within each property in the case of an emergency. For periods when the Estate Manager is off duty all Anchor estates offer a 24-hour alarm call service in private and shared areas. This property comprises a lounge with dual aspects both overlooking the grounds. Kitchen with the added benefit of a window, one good sized Double bedroom and well proportioned bathroom. It is a condition of purchase that residents be over the age of 60 years. Please speak to our Property Consultant if you require information regarding 'Event fees'that may apply to this property.