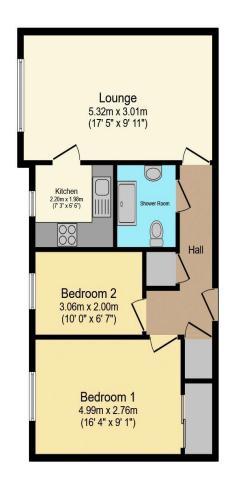

# Visit us at retirementhomesearch.co.uk

Total floor area 51.1 m<sup>2</sup> (550 sq.ft.) approx

This floor plan is for illustrative purposes only. It is not drawn to scale. Any measurements, floor areas (including any total floor area), openings and orientation are approximate. No details are guaranteed, they cannot be relied upon for any purpose and they do not form part of any agreement. No liability is taken for any error, omission or misstatement. A party must rely upon its own inspection(s). Powered by www.focalagent.com