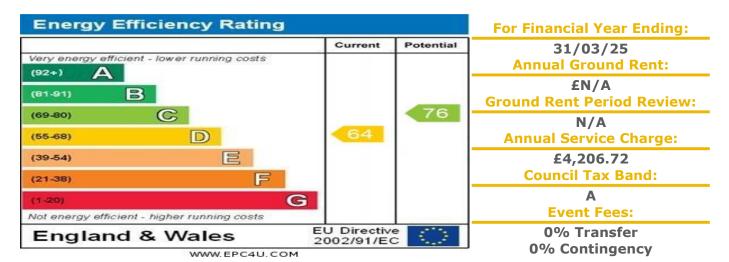

## 6 Palm Court (A)

35 Grosvenor Road, Birkenhead, Merseyside, CH43 1TJ

PRICE: £86,000

Lease: 99 years from 1994